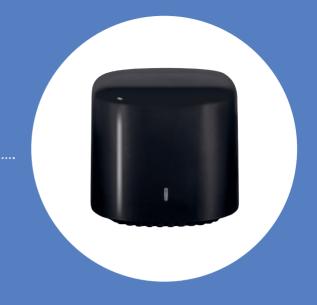

#### **GATEWAY KEEMPLE**

The Keemple gateway is the central smart home device that connects all elements in a Z-Wave network.

Thanks to the wireless control system, you can conveniently manage your devices from the Keemple 2.0 app available for both Android and iOS. The entire Keemple Smart Home system meets customer expectations and therefore combines high functionality with ease of use.