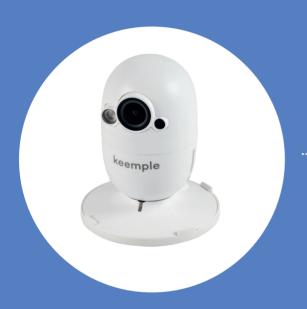

#### 02 CAMERA

You can monitor what is happening in your home at any time.

#### **CAMERA**

The Keemple camera is a monitoring device that has real-time viewing. With the camera, you can monitor what is happening in your home at any time. The device has a recording function and also allows you to communicate by voice with your household members when you are away from home. In addition, the device has a motion detection function.