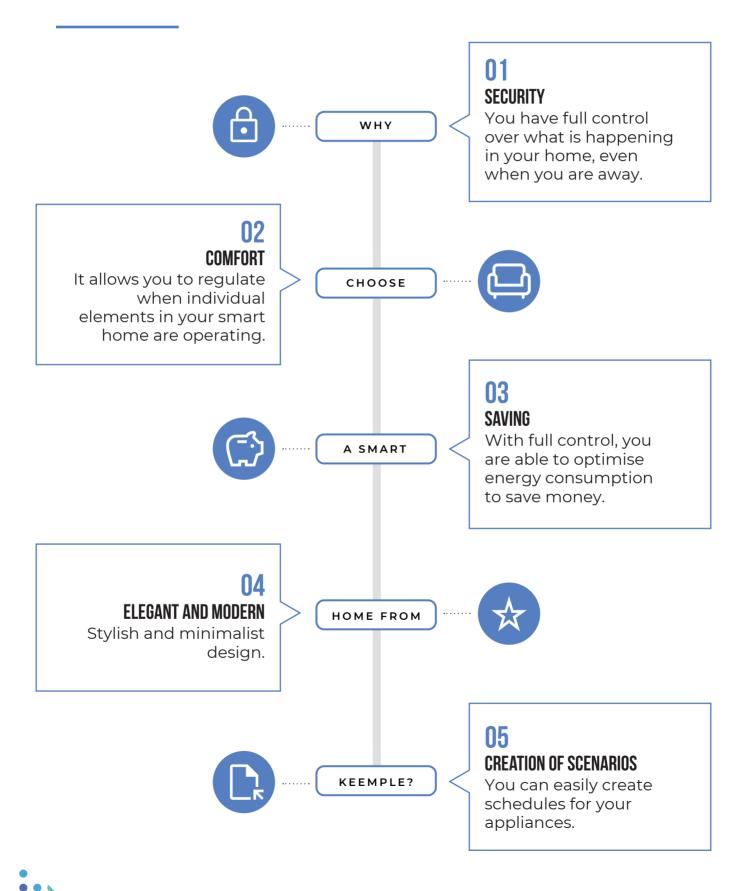

## THE BENEFITS OF OUR SMART HOME SYSTEM

## APP KEEMPLE 2.0

With the scenarios available in the Keemple 2.0 app, you can easily create schedules for your appliances. This allows you to regulate when the various elements in your smart home operate. Create a scenario that turns off all the lights in the house when the housemates go to work or school. Open the blinds automatically in the morning to wake up with the first rays of the sun.

Not only will you create scenarios in the app, but you can also see the current status of your appliances. Wondering if you left your coffee machine on? Just take a look in the app, where you can check this and change it with one click. This gives you full control over what's happening in your home, even when you're away.