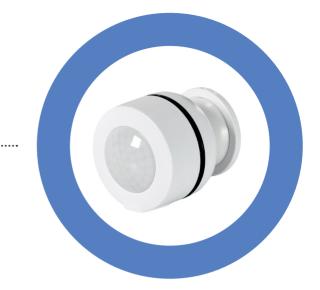

#### **MOTION SENSOR**

A motion sensor is a device that detects the movement of objects that have a temperature similar to the human body. It is an intelligent device that, when it detects movement, will react to it in the way we have planned.