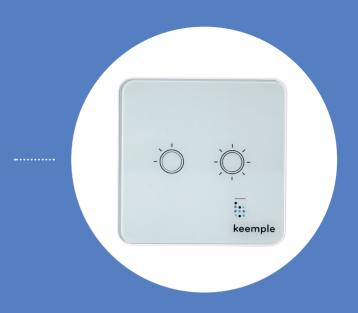

#### DOUBLE LIGHT SWITCH

The Double Light Switch not only allows you to manually control two lighting circuits, but with the Keemple 2.0 app you are able to control the lighting in your home from anywhere. With the right configuration, you can create an individual lighting schedule tailored to your needs and in line with your rhythm. The Light Switch has a Keemple Scenario button, which allows you to run a previously created in the Keemple 2.0 app scenario.