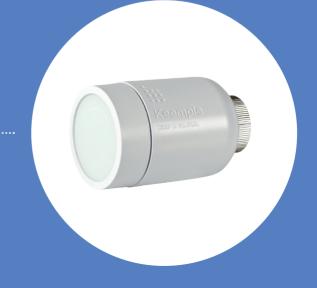

#### **RADIATOR VALVE**

A high-tech smart radiator regulates the flow and delivery of heat, so you can heat your rooms more economically. With your settings, the thermostat activates the heating, adjusting the room temperature to the occupants' preferences.