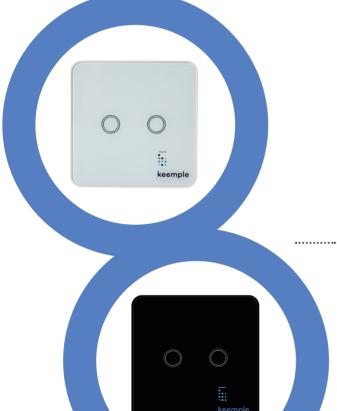

#### DOUBLE LIGHT SWITCH

The Double Light Switch not only allows you to manually control two lighting circuits, but with the Keemple 2.0 app you are able to control the lighting in your home from anywhere. With the right configuration, you can create an individual lighting schedule tailored to your needs and in line with your rhythm. The Light Switch has a Keemple Scenario button, which allows you to run a previously created in the Keemple 2.0 app scenario.