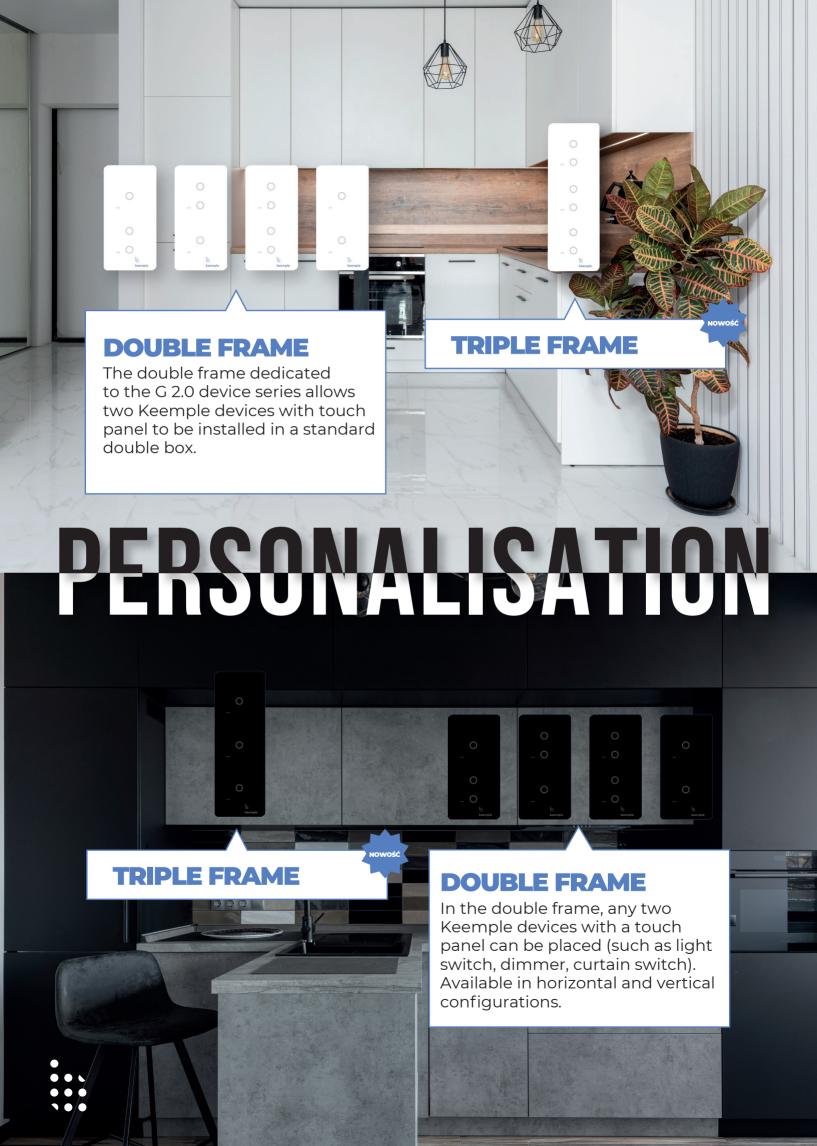

#### DOUBLE LIGHT SWITCH

The Double Light Switch not only allows you to manually control two lighting circuits, but with the Keemple 2.0 app you are able to control the lighting in your home from anywhere. With the right configuration, you can create an individual lighting schedule tailored to your needs and in line with your rhythm. The Light Switch has a Keemple Scenario button, which allows you to run a previously created in the Keemple 2.0 app scenario.