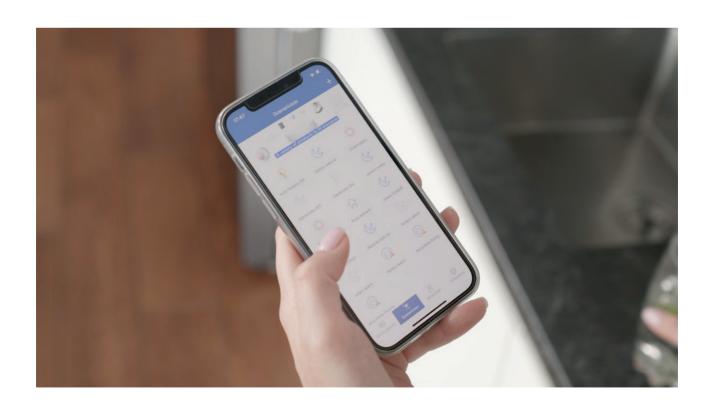

## APP KEEMPLE 2.0

With the scenarios available in the Keemple 2.0 app, you can easily create schedules for your appliances. This allows you to regulate when the various elements in your smart home operate. Create a scenario that turns off all the lights in the house when the housemates go to work or school. Open the blinds automatically in the morning to wake up with the first rays of the sun.

Not only will you create scenarios in the app, but you can also see the current status of your appliances. Wondering if you left your coffee machine on? Just take a look in the app, where you can check this and change it with one click. This gives you full control over what's happening in your home, even when you're away.