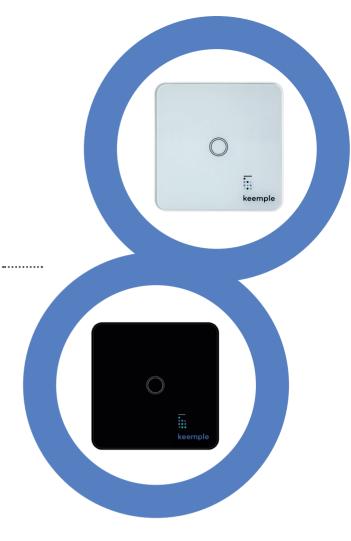

#### SINGLE LIGHT SWITCH

The Light Switch not only allows you to manually control a single lighting circuit, but with the Keemple 2.0 app you are able to control the lighting in your home from anywhere. The Light Switch has a Keemple Scenario button, which allows you to run a scenario previously created in the Keemple 2.0 app.