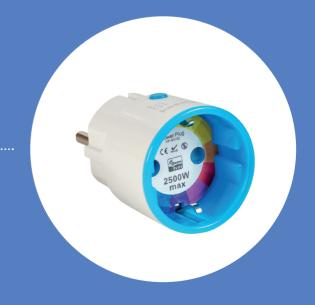

#### 05 SMART SOCKET

Allows you to check at any time which appliances are connected to electricity and remotely switch them off or on.

#### **02** Smart socket

Allows you to switch connected devices on and off remotely and with the help of scenarios created in the app.

#### **SMART SOCKET**

The carefully developed Smart Home technology allows you to freely start and stop electrical appliances connected to the Smart Socket. It is possible to control energy consumption, so you will have a real-time overview of these parameters. Worrying about electronic devices left on is a thing of the past. Using the Keemple 2.0 app on your mobile device, you are able to switch them off remotely. The smart socket will bring your home to a higher level of technology and efficiency.